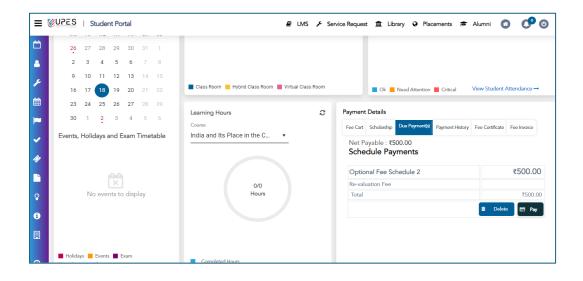

#### 2. Submit & pay the fees in due payment column

| ≡ 🖉      | UPES    | S     | tude  | nt Po  | ortal  |      |        | 🛢 LMS 🖌 Service Request 🏛 Library 😡 Placements 🗢 Alumni 👩 🕵 🗐 🎯                                                                          |
|----------|---------|-------|-------|--------|--------|------|--------|------------------------------------------------------------------------------------------------------------------------------------------|
| Ë        | 26      | 27    | 28    | 29     |        |      | 1      |                                                                                                                                          |
| 2        | 2       | з     | 4     | 5      | 6      | 7    | 8      |                                                                                                                                          |
| s        | 9       | 10    | 11    | 12     | 13     | 14   | 15     |                                                                                                                                          |
| <b>^</b> | 16      | 17    | 18    | 19     | 20     | 21   |        | Class Room Hybrid Class Room Virtual Class Room Ok Need Attention Critical View Student Attendance -                                     |
| Ê        | 23      | 24    | 25    | 26     | 27     | 28   | 29     |                                                                                                                                          |
| ~        | 30      | 1     | 2.    | 3      | 4      | 5    | 6      | Learning Hours     Payment Details       Course     Fee Cart       Scholarship     Due Payment (s)       Payment History     Fee Invoice |
| ~        | Events, | Holi  | days  | and E  | xam    | Time | etable | India and Its Place in the C 🔹                                                                                                           |
| ¢        |         |       |       | l l l  |        |      |        | D ID Card<br>Re-valuation fee                                                                                                            |
| 3        |         | No    | o eve | nts to | o disp | olay |        | Hours                                                                                                                                    |
| i        |         |       |       |        |        |      |        |                                                                                                                                          |
|          |         |       |       |        |        |      |        |                                                                                                                                          |
|          | Holida  | ivs 📕 | Event | s 📕 F  | xam    |      |        | Saved Successful                                                                                                                         |