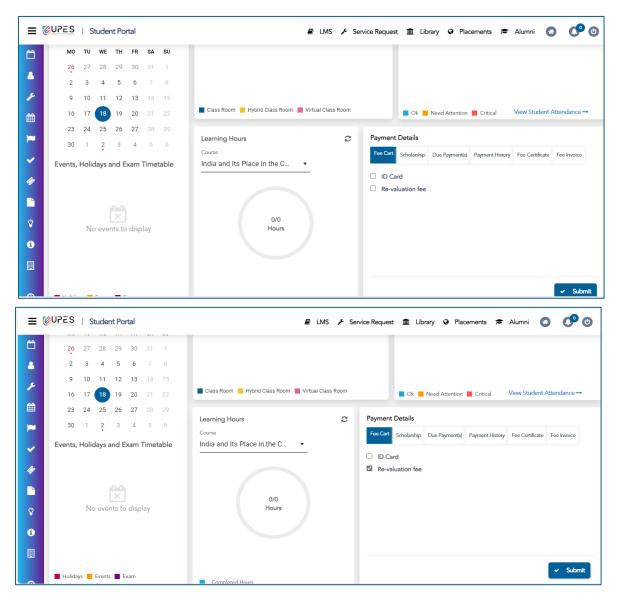

### Orange Portal- (For Fee Payment of Re-evaluation)

https://myupes-beta.upes.ac.in/oneportal/app/auth/login

1. Login on Orange Portal  $\rightarrow$  Click on Fee Cart  $\rightarrow$  select re-evaluation fee